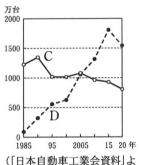

- 7 VII に当てはまる言葉を書きなさい。
- 8 下線③について、次の b に当てはまる地形の名を書きなさい。

川によって運ばれた細かい土砂がたまってできた地形のうち、海に面した河口や大きな湖に川が流れこむところには、 b という地形が見られ、水田として利用されたり、写真1のように都市が発達したりしている。

9 下線④について、表2のA、Bは 第二次産業、第三次産業、グラフ2 のC、Dは国内生産、海外生産のい ずれかである。第二次産業と海外生 産の正しい組み合わせを、ア~エか ら一つ選び、符号で書きなさい。

ア 第二次産業=A 海外生産=C

イ 第二次産業=A 海外生産=D

ウ 第二次産業=B 海外生産=C

エ 第二次産業=B 海外生産=D

[表 2] 産業別人口割合の上位 5 都県(2020 年) (単位: %)

|   | A    |      | В   |       |
|---|------|------|-----|-------|
|   | 東京都  | 84.6 | 富山県 | 33. 2 |
|   | 沖縄県  | 81.7 | 滋賀県 | 33.0  |
| 1 | 伸奈川県 | 79.0 | 岐阜県 | 32. 7 |
|   | 千葉県  | 78.5 | 静岡県 | 32. 7 |
|   | 福岡県  | 77.7 | 愛知県 | 32. 4 |