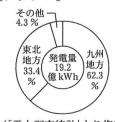

[グラフ3] 耕地の内訳(2023年)

[グラフ4] 飲用と加工用に生産される生乳の割合(2022年)

(「牛乳乳製品統計」より作成)

12 下線⑥について, 次の c に当てはまる言葉

を,ア~エから一つ選び,符号で書きなさい。

グラフ5は、 c 発電による 2022 年度の地方別の発電量の割合を示している。九州地方では、写真 2 のような c を利用した発電が盛んに行われている。

ア 地熱 イ 風力 ウ 水力 エ 火力

「グラフ5]

(「電力調査統計」より作成)

[写真2]