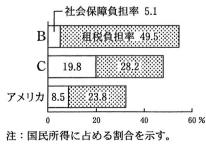

**ア** c = 生存 d = 社会福祉 **イ** c = 生存 d = 公衆衛生

ウ c = 平等 d = 社会福祉エ c = 平等 d = 公衆衛生

「グラフ 2 ]

6 下線④について, グラフ1のB, C [グラフ1] 社会保障負担率と租 高齢化率の推移 とグラフ2のD, Eは、それぞれ日 税負担率(2020年) 本、スウェーデンのいずれかである。 日本の正しい組み合わせを、ア〜エか ら一つ選び、符号で書きなさい。

 $\mathbf{r}$   $J = \mathbf{r}$   $J = \mathbf{r}$ 

 $\mathbf{I}$   $\mathbf{I}$ 

 $\mathbf{p}$   $\mathbf{j}$ 

(「厚生労働省資料」より作成)