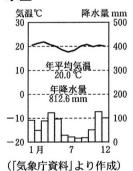

に当てはまる文を,略地図2と図を参 考にして、「赤道」、「標高」という二つ の言葉を用いて、簡潔に書きなさい。

ケニアにはサバナが広がる地域がある にもかかわらず、ナイロビは、グラフ1 のように、年平均気温が20℃と涼しい 気候である。これは、ナイロビのある場 所が ことによるも a のである。

# ナイロビの気温と降 水量

[図] 略地図2の▲-△間の断面図

線が示してある。

注:断面図の縦横比は、実際と異なる。 (「地理院地図」より作成)