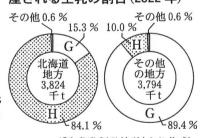

# 三角州の写真

[グラフ2] 日本の自動車メーカーの自動車 生産台数の推移

(「日本自動車工業会資料」より作成)

- 10 下線⑤について、グラフ3のE、Fは北海道地方、九州地方、グラフ4のG、Hは飲用、加工用のいずれかである。北海道地方と加工用の正しい組み合わせを、ア~エから一つ選び、符号で書きなさい。
  - ア 北海道地方=E 加工用=G
  - イ 北海道地方=E 加工用=H
  - ウ 北海道地方= F 加工用= G
  - 工 北海道地方=F 加工用=H

[グラフ3] 耕地の内訳(2023年)

[グラフ4] 飲用と加工用に生産される生乳の割合(2022年)

(「牛乳乳製品統計」より作成)

12 下線⑥について, 次の c に当てはまる言葉

を,ア~エから一つ選び,符号で書きなさい。

グラフ5は、 c 発電による 2022 年度の地方別の発電量の割合を示している。九州地方では、写真 2 のような c を利用した発電が盛んに行われている。

ア 地熱 イ 風力 ウ 水力 エ 火力