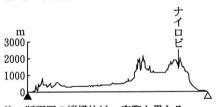

に当てはまる文を,略地図2と図を参 考にして、「赤道」、「標高」という二つ の言葉を用いて、簡潔に書きなさい。

ケニアにはサバナが広がる地域がある にもかかわらず、ナイロビは、グラフ1 のように、年平均気温が20℃と涼しい 気候である。これは、ナイロビのある場 所が ことによるも a のである。

# ナイロビの気温と降 水量

[図] 略地図2の▲-△間の断面図

線が示してある。

注:断面図の縦横比は、実際と異なる。 (「地理院地図」より作成)