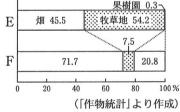

[グラフ3] 耕地の内訳(2023年)

[グラフ4] 飲用と加工用に生産される生乳の割合(2022年)

(「牛乳乳製品統計」より作成)

12 下線⑥について, 次の c に当てはまる言葉

を,ア~エから一つ選び,符号で書きなさい。

グラフ5は、 c 発電による 2022 年度の地方別の発電量の割合を示している。九州地方では、写真 2 のような c を利用した発電が盛んに行われている。

ア 地熱 イ 風力 ウ 水力 エ 火力