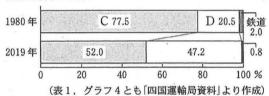

7.8 %          | 22.7 %     | 9.5 % | 5, 522        |

注: 「その他」の行き先は、関東地方、北陸地方、愛知県、福岡県。

- ア 徳島県=A 自動車=C
- イ 徳島県=A 自動車=D

港区

- ウ 徳島県=B 自動車=C
- 工 徳島県=B 自動車=D
- 10 下線⑦について,略地図4は東京都の港区の位置を示し,グラフ5のE,Fは1985年,2020年の いずれかである。次の に当てはまる言葉の正しい組み合わせを, ア~エから 一つ選び、符号で書きなさい。

略地図4の港区では、1990年代に 地価が下がりはじめ、再開発が進み、 高層マンションや商業施設が建設さ れ,人口が流入する d が起

こった。2020年には、グラフ5のよ うに人口や年齢別の人口割合も変化 U. 歳代の割合が増加し た。

- ア d =都心回帰の現象 e = 40 ウ d = ドーナツ化現象 e = 40
- IV11 に当てはまる言葉を書き なさい。
- 12 下線®について、表2のア~エは、 キャベツ, なす, じゃがいも, ももの いずれかである。キャベツに当たるも のを、ア~エから一つ選び、符号で書 きなさい。

#### 《関東地方の産業の変化》

⑦都心に企業などが集中し、周辺の地域から通勤・通 学する者も多い。 臨海部には工業地帯が形成され、都 市周辺では都市に向けた畜産や野菜の栽培が、内陸で は火山灰が堆積した赤土の IV におおわれた台 地で畑作が行われている。近年は、 ②交通網の発達に より、関東地方だけでなく、その他の地方からも農産 物が都市に届けられている。

### 「グラフ3] 1月と





(「理科年表 2022」より作成)

#### [グラフ4] 四国発国内貨物輸送量の,輸送手 段別割合の変化



「グラフ5] 港区の年齢別人口割合

# [略地図4]



- d=都心回帰の現象 e=20
- エ d=ドーナツ化現象 e=20

[表 2] 東京都中央卸売市場の入荷量の割合(2021年)

| ア    |      | 1   |       | ウ   |       | エ   |      |
|------|------|-----|-------|-----|-------|-----|------|
| 産地   | %    | 産地  | %     | 産地  | %     | 産地  | %    |
| 北海道  | 56.2 | 高知県 | 44. 9 | 群馬県 | 25. 9 | 山梨県 | 51.8 |
| 鹿児島県 | 16.2 | 群馬県 | 21.7  | 愛知県 | 23.7  | 福島県 | 28.3 |
| 長崎県  | 15.9 | 栃木県 | 13.8  | 千葉県 | 21.4  | 山形県 | 8.9  |
| その他  | 11.7 | その他 | 19.6  | その他 | 29.0  | その他 | 11.0 |

(「東京都中央卸売市場資料」より作成)

| _ | The second secon |                                    |
|---|-------------------------------------------------------------------------------------------------------------------------------------------------------------------------------------------------------------------