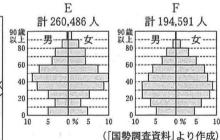

.5 % | 5, 522        |

注: 「その他」の行き先は、関東地方、北陸地方、愛知県、福岡県。

- ア 徳島県=A 自動車=C
- イ 徳島県=A 自動車=D

港区

- ウ 徳島県=B 自動車=C
- 工 徳島県=B 自動車=D
- 10 下線⑦について,略地図4は東京都の港区の位置を示し,グラフ5のE,Fは1985年,2020年の いずれかである。次の に当てはまる言葉の正しい組み合わせを, ア~エから 一つ選び、符号で書きなさい。

略地図4の港区では、1990年代に 地価が下がりはじめ、再開発が進み、 高層マンションや商業施設が建設さ れ,人口が流入する d が起

こった。2020年には、グラフ5のよ うに人口や年齢別の人口割合も変化 U. 歳代の割合が増加し た。

- ア d =都心回帰の現象 e = 40 ウ d = ドーナツ化現象 e = 40
- IV11 に当てはまる言葉を書き なさい。
- 12 下線®について、表2のア~エは、 キャベツ, なす, じゃがいも, ももの いずれかである。キャベツに当たるも のを、ア~エから一つ選び、符号で書 きなさい。

#### 《関東地方の産業の変化》

⑦都心に企業などが集中し、周辺の地域から通勤・通 学する者も多い。 臨海部には工業地帯が形成され、都 市周辺では都市に向けた畜産や野菜の栽培が、内陸で は火山灰が堆積した赤土の IV におおわれた台 地で畑作が行われている。近年は、 ②交通網の発達に より、関東地方だけでなく、その他の地方からも農産 物が都市に届けられている。

### 「グラフ3] 1月と





(「理科年表 2022」より作成)

#### [グラフ4] 四国発国内貨物輸送量の,輸送手 段別割合の変化



「グラフ5] 港区の年齢別人口割合

# [略地図4]



- d=都心回帰の現象 e=20
- エ d=ドーナツ化現象 e=20

[表 2] 東京都中央卸売市場の入荷量の割合(2021年)

| ア    |      | 1   |       | ウ   |       | エ   |      |
|------|------|-----|-------|-----|-------|-----|------|
| 産地   | %    | 産地  | %     | 産地  | %     | 産地  | %    |
| 北海道  | 56.2 | 高知県 | 44. 9 | 群馬県 | 25. 9 | 山梨県 | 51.8 |
| 鹿児島県 | 16.2 | 群馬県 | 21.7  | 愛知県 | 23.7  | 福島県 | 28.3 |
| 長崎県  | 15.9 | 栃木県 | 13.8  | 千葉県 | 21.4  | 山形県 | 8.9  |
| その他  | 11.7 | その他 | 19.6  | その他 | 29.0  | その他 | 11.0 |

(「東京都中央卸売市場資料」より作成)

| _ | The second secon |                                    |
|---|--------------------------------------------------------------------------------------------------------------------------------------------------------------------------------------------------------------------------------------------------