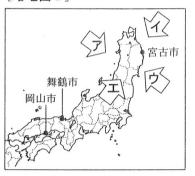

下線⑤について、次の文を読んで、(1)~(3)に答えなさい。

略地図2に示された都市の周辺では、魚介類の養殖が盛んである。 舞鶴市や宮古市の周辺には、沈水海岸の一つで奥行きのある湾と岬が連続する c |海岸があり、岡山市を含む瀬戸内地方には、多くの島が点在してい る。一方で、これらの地域は海流や季節風などの影響から、<sub>A</sub>降水量や気温に違 いが見られ、宮古市では、寒流の影響を受けた<sub>R</sub>やませが吹いてくることにより 冷夏となることがある。

- (1) に当てはまる言葉を書きなさい。
- (2) 下線Aについて、表のC、Dは舞鶴市、岡山市、X、Yは1月、8月のいずれかである。岡山市 と1月の降水量の正しい組み合わせを、ア~エから一つ選び、符号で書きなさい。
  - ア 岡山市=C 1月=X
  - イ 岡山市=D 1月=X
  - ウ 岡山市= C 1月= Y
  - エ 岡山市=D 1月=Y
- (3) 下線Bが吹いてくる方向を示した矢印として最も適切なも

のを、略地図2のア~エから一つ選び、符号で書きなさい。

[表] 1991~2020年における宮古市, 舞鶴市、岡山市の平均降水量

(単位:mm)

|     | X      | Y      | 年降水量    |
|-----|--------|--------|---------|
| 宮古市 | 177. 9 | 63. 4  | 1370.9  |
| С   | 97. 2  | 36. 2  | 1143. 1 |
| D   | 149.6  | 183. 4 | 1941.2  |

#### 「略地図2]

えみさんとけんさんは、地域の課題について調査し、解決案を考えた。1~10の問いに答えなさい。