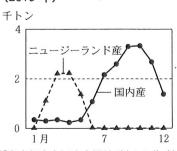

(「気象庁資料」より作成)

9 下線⑥について,次の d | に当てはまる文を、「赤道」、「季節」という二つの言葉を 用いて、簡潔に書きなさい。

カボチャは主に夏から秋にかけて収穫される。略地 図3とグラフ2を参考にすると、ニュージーランド は. ことから,国内産のカボチャ の入荷量が少なくなる時期に、ニュージーランド産の 入荷量が増えていることがわかる。

#### 「略地図3] ニュージーランド付近 の緯度と経度

#### 「グラフ2〕 東京都中央卸 売市場のカボチャの入荷量 (2019年)