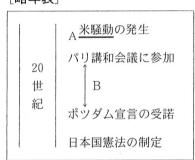

- |に当てはまる人物をア~エから一つ選び、符号で書きなさい。 (1)ア 小村寿太郎
- イ 井上馨 ウ 大隈重信 エ 陸奥宗光 (2) d ● に当てはまる言葉の正しい組み合わせを,
  - ア~エから一つ選び、符号で書きなさい。
- ア  $d = \rho$  自由党 e = 60 イ  $d = \rho$  由党 e = 90
- ウ  $d = \div 憲政友会 e = 60$  エ  $d = \div 憲政友会 e = 90$
- 9 下線(8)について、(1)、(2)に答えなさい。
- 「略年表」
- (1) 略年表の下線Aについて、次の f に当てはまる文を、 グラフ2を参考にして,「買いしめ」, 「価格」という二つの言葉を用いて、簡潔 に書きなさい。

第一次世界大戦によって日本経済は好況となったが、物価が上がり、民衆の生活は苦 しくなった。さらに 1918 年に、シベリア出兵を見こした f して、米の安売りを求める騒動が全国に広まった。

(2) 表のア~エは、日本、アメリカ、フランス、ドイ [表] 略年表のBの期間の出来事 ツのいずれかである。それぞれの国について、略年 表のBの期間の出来事に当てはまる場合を〇. 当て はまらない場合を×で示している。日本に当たるも のを、ア~エから一つ選び、符号で書きなさい。

| 出来事                    | ア | 1 | ウ | エ |
|------------------------|---|---|---|---|
| ワシントン会議で四か国<br>条約を結んだ。 | × | 0 | 0 | 0 |
| 国際連盟を脱退した。             | 0 | 0 | × | × |
| ヤルタ会談に参加した。            | × | × | 0 | × |

- 10 次のア~ウは、下線⑨の期間に起こった日本の出来事である。これらの出来事を、年代の古い順に 並べ、符号で書きなさい。
  - ア 国際連合に加盟した。
  - **イ** サンフランシスコ平和条約を結んだ。
  - ウ 沖縄が日本に復帰した。

| [グラフ | 1 | ]   |
|------|---|-----|
| 小学校( | 7 | 计学率 |

| 100 |      |    |    | 2      |
|-----|------|----|----|--------|
| 80  |      |    |    | /      |
| 60  |      |    | O  |        |
| 40  |      | 0  |    |        |
| 20  |      |    |    |        |
| 0   |      |    |    |        |
| U   | 1875 | 85 | 95 | 1905 年 |