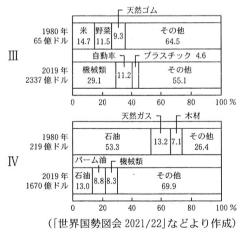

[略地図1]

- ア シンガポール エ インド イ 韓国 ウ ベトナム
- 4 下線③について、略地図1のⅠ、Ⅱ、グラフ1のⅢ、Ⅳは、 タイ、インドネシアのいずれかである。タイの正しい組み合わ せを, ア~エから一つ選び, 符号で書きなさい。

- 略地図1 = I グラフ1 = IV1
- ウ 略地図1=Ⅱ グラフ1=Ⅲ
- エ 略地図1=Ⅱ グラフ1=Ⅳ
- ┃は気温と降水量により分 けられた五つの気候帯の一つである。

## 「グラフ1]

# タイとインドネシアの輸出品の割合

↓に当てはまる言葉を、ア~エから一つ選び、符号で書きなさい。 う

ア マオリ **ウ**・アボリジニ エ イヌイット **イ** メスチソ

- 7 下線④について、地形図を見て、(1)、(2)に答えなさい。
- (1) 次の に当てはまる方角を八方位で書きなさい。

地形図の●から の方角に博物館の地図記号がある。

(2) 次の b に当てはまる都の名を書きなさい。

地形図にみられる、碁盤の目のような通りや、二条や三条などの数字の付い た地名は、794年に桓武天皇によって新たな都として作られた 名残である。