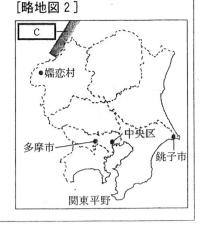

| 2 | ゆりさんとしげるさんは、地理の授業を通して興味をもった国や地域と2人の住む関東地                                                                                                                                                                                                                                                         |
|---|--------------------------------------------------------------------------------------------------------------------------------------------------------------------------------------------------------------------------------------------------------------------------------------------------|
|   | 方について調べ,まとめを書いた。 1 ~12 の問いに答えなさい。                                                                                                                                                                                                                                                                |
|   | [ゆりさんのまとめ] ヨーロッパの人々の暮らし<br>ヨーロッパの人々は、自然環境に応じた様々な農業を行っている。地中海沿岸では、オリーブや a など、果樹の栽培が盛んな地中海式農業を行う一方、①ヨーロッパ北部やアルプス山脈の周辺では、酪農を中心に行っている。<br>また、ヨーロッパでは、国境に近い地域を中心に、国境をこえる通勤や買い物が盛んである。フランスと                                                                                                            |
|   | b の間に建設された鉄道用の海底トンネルを走るユーロスター、ドイツの特急 ICE などの高速鉄道のほか、高速道路、航空路線も充実しており、人々の移動は整備された交通網に支えられている。                                                                                                                                                                                                     |
|   | 1 グラフ1は、a の日本における県別生産量の[グラフ1]割合を示したものである。a に当てはまる果樹<br>を、ア〜エから一つ選び、符号で書きなさい。長野県 14.7 「岡山県 9.5 「岡山県 9.5 「岡山県 9.5 」」<br>「四山県 9.5 」」<br>2017年 山梨県 17.6万t 24.5 % 」<br>17.6万t 24.5 % 」<br>10.20 40 60 80 100%2 下線①の沿岸部には、氷河の侵食で造られた谷に海水<br>が入り込んでできた、細長く奥行きのある湾が多く見られる。沈水海岸の一つで、このような特徴をもつ地形の名を書きなさい。 |
|   | 3bに当てはまる国を、ア~エから一つ選び、符号で書きなさい。ア イギリスイ スイスウ オランダエ イタリア                                                                                                                                                                                                                                            |
|   | [しげるさんのまとめ] 海洋国と内陸国 フィジーは、大小およそ 330 の島からなる海洋国で、②漁業は重要な産業の一つである。また、さんご礁が発達するなど豊かな自然があり、観光業も盛んである。一方、③観光開発による環境破壊などの問題がある。 ④ボリビアは、フィジーとほぼ同緯度に位置するが、フィジーと異なり、国土が全く海に面していない内陸国である。ボリビアの主な都市であるラパスは、アンデス山脈の中に広がることで知られている。                                                                            |
|   | 4 下線②について, 次の X に当てはまる言葉を書きなさい。                                                                                                                                                                                                                                                                  |
|   | フィジーと同じ海洋国である日本は、世界有数の水産国として発展してきた。しかし、各国が X という、領海の外側で沿岸から 200 海里までの、漁業資源や鉱産資源などを開発し管理する権利の及ぶ海域を設定するようになったこともあり、日本の漁獲量は減少した。                                                                                                                                                                    |
|   | 5 下線③について、開発、環境、人権などの問題に取り組む民間団体の一つである「非政                                                                                                                                                                                                                                                        |
|   | 府組織」の略号を、大文字のアルファベット3字で書きなさい。                                                                                                                                                                                                                                                                    |
|   | 6 下線④について,次の Y , Z に当 [略地図1]                                                                                                                                                                                                                                                                     |
|   | てはまる言葉の正しい組み合わせを、略地図 1 を参考にして、ア〜エから一つ選び、符号で書きなさい。  フィジーは、ニュージーランドなどと同じ、 Y 州に属している。一方、ボリビアは、ブラジルなどと同じ、南アメリカ州に属している。略地図 1 を用いて、フィジーの首都のスパとボリビアの都市のラパスの位置を確認すると、スバ、ラパスともに、東京より緯度が Z ことが分かる。  注:赤道及び 15 度ごとの緯線と、180 度の経線及び 30 度ごとの経線が示してある。また、緯線と経線は直角に交わっている。                                       |
|   | <b>ア</b> Y=アジア Z=高い <b>イ</b> Y=アジア Z=低い <b>カ</b> Y=オトスニス Z=低い                                                                                                                                                                                                                                    |
|   | ウ $Y = オセアニア Z = 高い$ エ $Y = オセアニア Z = 低い$                                                                                                                                                                                                                                                        |

#### [2人のまとめ] 日本の中心としての関東地方

関東地方の大部分は、太平洋側の気候である。夏は蒸し暑く、冬は略地 図2の c をこえる季節風の影響を受けて乾燥する。

関東地方は、総人口が日本で最も多い地方である。高度経済成長やバブ ル経済など、<sub>⑤</sub>社会の変化とともに、人口の移動が見られた。

人口が集中しているため、産業活動も盛んである。工業では、三大工業 地帯の一つで、東京都や神奈川県の臨海部を中心に発達してきた d をはじめ、内陸部まで工業地域が見られる。一方、農業では、 野菜の生産が盛んである。例えばキャベツは、千葉県やの茨城県などの大 都市近郊や、の群馬県嬬恋村のような高原などで生産されている。

また、関東地方は、世界と日本とを結ぶ日本の玄関になっている。日本 有数の港や空港を利用して、人や<sub>®</sub>物の移動が活発に行われている。

- に当てはまる山脈を、ア~エから一つ選び、符号で書きなさい。
- ア 飛驒山脈

イ 木曽山脈

ウ 越後山脈

工 奥羽山脈

8 下線⑤について, グラフ2のI, Ⅱ,表1のⅢ,Ⅳは、東京都中央区、 東京都多摩市のいずれかである。 東京都中央区の正しい組み合わせ を、ア~エから一つ選び、符号で書 きなさい。

としたときの人口の変化

[グラフ2] 1995年を100 [表1] 年齢層別の人口の 割合(2015年)(単位:%)

|                   | Ш    | IV   | 日本<br>全体 |  |  |  |  |
|-------------------|------|------|----------|--|--|--|--|
| 0~14歳             | 12.0 | 12.2 | 12.9     |  |  |  |  |
| 15~64 歳           | 71.6 | 62.4 | 61.5     |  |  |  |  |
| 65 歳以上            | 16.4 | 25.4 | 25.6     |  |  |  |  |
| (グラフ2. 表1とも「東京都の統 |      |      |          |  |  |  |  |