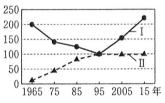

また、関東地方は、世界と日本とを結ぶ日本の玄関になっている。日本 有数の港や空港を利用して、人や<sub>®</sub>物の移動が活発に行われている。

- に当てはまる山脈を、ア~エから一つ選び、符号で書きなさい。
- ア 飛驒山脈

イ 木曽山脈

ウ 越後山脈

工 奥羽山脈

8 下線⑤について, グラフ2のI, Ⅱ,表1のⅢ,Ⅳは、東京都中央区、 東京都多摩市のいずれかである。 東京都中央区の正しい組み合わせ を、ア~エから一つ選び、符号で書 きなさい。

としたときの人口の変化

[グラフ2] 1995年を100 [表1] 年齢層別の人口の 割合(2015年)(単位:%)

|                   | Ш    | IV   | 日本<br>全体 |  |  |  |  |
|-------------------|------|------|----------|--|--|--|--|
| 0~14歳             | 12.0 | 12.2 | 12.9     |  |  |  |  |
| 15~64 歳           | 71.6 | 62.4 | 61.5     |  |  |  |  |
| 65 歳以上            | 16.4 | 25.4 | 25.6     |  |  |  |  |
| (グラフ2. 表1とも「東京都の統 |      |      |          |  |  |  |  |

計」などより作成)

- **ア** グラフ2=I 表1=Ⅲ ウ グラフ2=Ⅱ 表1=Ⅲ
- **イ** グラフ2=I 表1=IV **エ** グラフ2=Ⅱ 表1=Ⅳ
- に当てはまる工業地帯の名を書きなさい。
- 10 下線⑥の県庁所在地の名を、漢字で書きなさい。
- 11 下線⑦について、群馬県のキャベツの生産の特徴を千葉県と比べたとき、グラフ3のよ

うになる理由を, グラフ4.資料 を参考にして. [標高], 「夏|とい う二つの言葉を用 いて、簡潔に書き なさい。